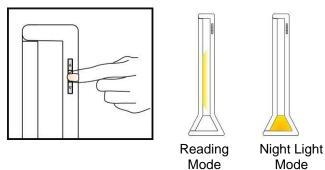

## **Operation Manual**

- Put DC Plug of Adapter into outlet of Crane-Fun
- Put AC Plug of Adapter into outlet of wall to enter Standby Mode. 2.

3. Click middle button once to enter **Reading Mode**, then the main lamp will be lit on. Click middle button again to enter Night Light Mode.

When it is in **Reading Mode**, clicking up and down arrow buttons can adjust brightness. Step dimming function: 4. 100%→80%→60%→40%→20%.

Mode

5. Press middle button lasting for 5 seconds to enter **Clock Setup Mode**. Click middle button to select the number.