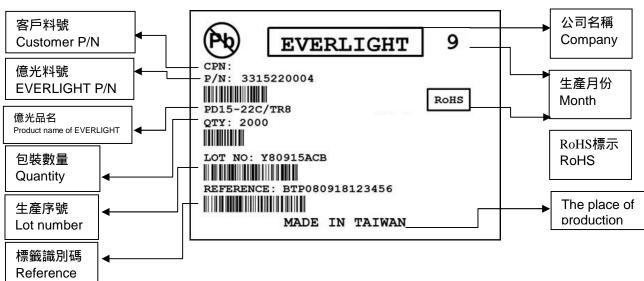

| BSMI                                                |
|                          |                                                  |                                                  |                                                     |

Luminous Flux measurement tolerance ± 10%





# **Package Dimension**

| Package   | Unit: mm | Unit: kg |
|-----------|----------|----------|
| Α         | 140      |          |
| В         | 140      | 2.0      |
| С         | 420      |          |
| Outer Box | Unit: mm | Unit: kg |
| D         | 440      |          |
| E         | 295      | 12.9     |
| F         | 442      |          |

## **Packing Quantity**

- 1 Luminaire / 1 Package
- 6 Packages / 1 Outer Box

the source of light

## **Label Explanation**



## **Operation Manual**

- Put DC Plug of Adapter into outlet of Crane-Fun
- Put AC Plug of Adapter into outlet of wall to enter Standby Mode. 2.



3. Click middle button once to enter **Reading Mode**, then the main lamp will be lit on. Click middle button again to enter Night Light Mode.



When it is in **Reading Mode**, clicking up and down arrow buttons can adjust brightness. Step dimming function: 4. 100%→80%→60%→40%→20%.

Mode









5. Press middle button lasting for 5 seconds to enter **Clock Setup Mode**. Click middle button to select the number.



#### **Installation Instruction and Warning**

- Do not open no user serviceable parts inside.
- Not for use where exposed to the weather.
- Use dry clothes only, when cleaning the lamp.
- In case of a malfunction, disconnect the