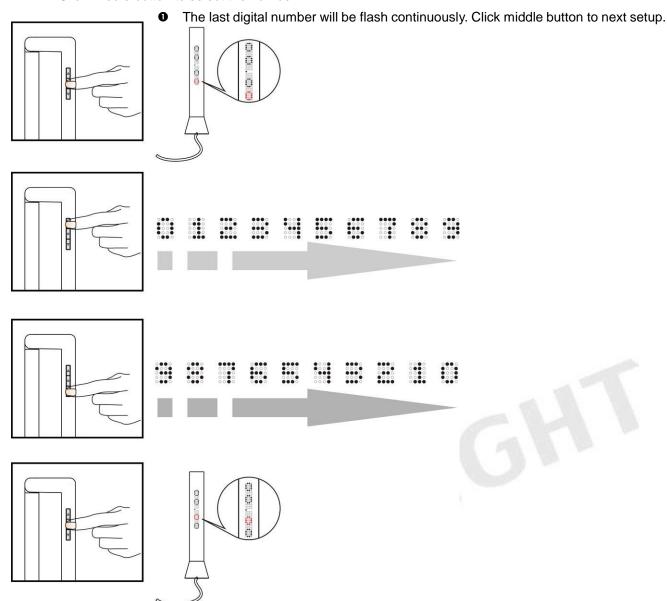

## **Operation Manual**

- Put DC Plug of Adapter into outlet of Crane-Fun
- Put AC Plug of Adapter into outlet of wall to enter Standby Mode. 2.

3. Click middle button once to enter **Reading Mode**, then the main lamp will be lit on. Click middle button again to enter Night Light Mode.

When it is in **Reading Mode**, clicking up and down arrow buttons can adjust brightness. Step dimming function: 4. 100%→80%→60%→40%→20%.

Mode

5. Press middle button lasting for 5 seconds to enter **Clock Setup Mode**. Click middle button to select the number.