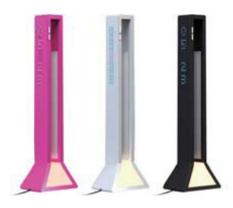

#### **Product Dimensions**

Notes: 1. Dimensions are in millimeters

2. Tolerances unless otherwise mentioned ±0.5mm

#### **Luminance and Technical Data**

| Product Name             | Crane-Fun/P12/CW/SD/<br>P(W.B.M)/EU              | Crane-Fun/P12/CW/SD/<br>P(W.B.M)/US              | Crane-Fun/P10/CW/SD/<br>P(W.B.M)/CH                 |
|--------------------------|--------------------------------------------------|--------------------------------------------------|-----------------------------------------------------|
| Product Family           | Liifestyle Lights                                | Liifestyle Lights                                | Liifestyle Lights                                   |
| Main Use                 | Reading Light, Night Light,<br>Mood Light, Clock | Reading Light, Night Light,<br>Mood Light, Clock | Reading Light, Night<br>Light,<br>Mood Light, Clock |
| Input Voltage/ Frequency | 100-240VAC / 50-60Hz                             | 100-240VAC / 50-60Hz                             | 100-240VAC / 50-60Hz                                |
| Power Consumption        | 12 W                                             | 12 W                                             | 10 W                                                |
| Dimability               | Yes                                              | Yes                                              | Yes                                                 |
| Mechanical Dimensions    | 124*89.4*400mm                                   | 124*89.4*400mm                                   | 124*89.4*400mm                                      |
| Maximum Weight           | 1500g                                            | 1500g                                            | 1500g                                               |
| Light Color              | Cold White                                       | Cold White                                       | Cold White                                          |
| Lux (Typ.)               | 1000                                             | 1000                                             | 1000                                                |
| Operation Temperature    | -20 ~40                                          | -20 ~40                                          | -20 ~40                                             |
| Storage Temperature      | -30 ~80                                          | -30 ~80                                          | -30 ~80                                             |
| Certification            | CE, CB, GS                                       | UL, FCC                                          | BSMI                                                |
|                          |                                                  |                                                  |                                                     |