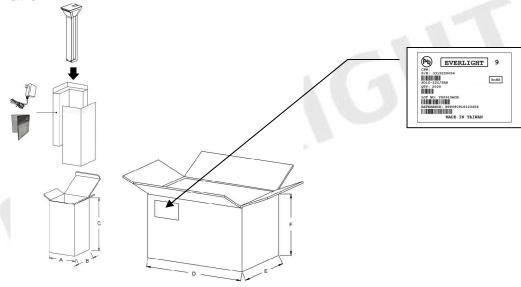

# **Package Dimension**

| Package   | Unit: mm | Unit: kg |
|-----------|----------|----------|
| Α         | 140      |          |
| В         | 140      | 2.0      |
| С         | 420      |          |
| Outer Box | Unit: mm | Unit: kg |
| D         | 440      |          |
| E         | 295      | 12.9     |
| F         | 442      |          |

## **Packing Quantity**

- 1 Luminaire / 1 Package
- 6 Packages / 1 Outer Box

the source of light