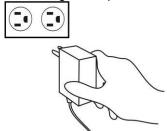

## **Operation Manual**

- Put DC Plug of Adapter into outlet of Crane-Fun
- Put AC Plug of Adapter into outlet of wall to enter Standby Mode. 2.

3. Click middle button once to enter **Reading Mode**, then the main lamp will be lit on. Click middle button again to enter Night Light Mode.